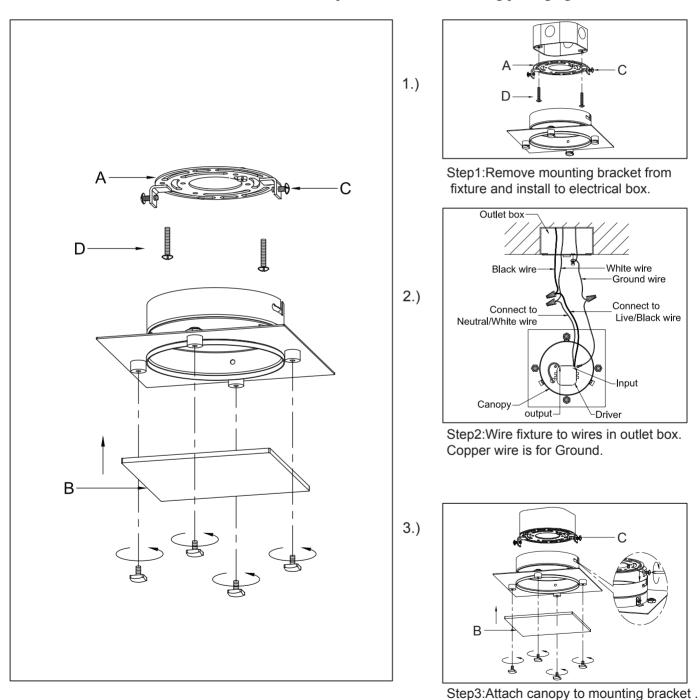

WARNING:Wires need to be connected to driver found in canopy and should not be connected directly to power source or a short may occur.

Bulb (included): 1xLED 5W

## IMPORTANT: Turn off the power at the main fuse or circuit breaker box before starting installation

Locate all hardware & components before discarding packaging

Cleaning & Care: Clean with soft cloth and a mild detergent. Do not use abrasive cleaner.