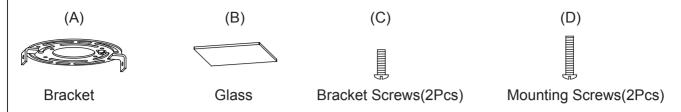

## IMPORTANT: Turn off the power at the main fuse or circuit breaker box before starting installation

Locate all hardware & components before discarding packaging

Cleaning & Care: Clean with soft cloth and a mild detergent. Do not use abrasive cleaner.