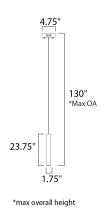

## **MEASUREMENTS**

DIMENSION : 4.75" L x 1.75" W x 12" H

MAX OAH : 130" OAH

CANOPY : 4.75" W x 1.25" H x 4.75" L

HANGING WEIGHT : 1.76 lb

LAMPING

INPUT VOLTAGE : 120V LUMENS : 280 Rated

**BULB** : 1 x 4W LED PCB Integrated , 4W Total