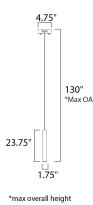

## MEASUREMENTS

DIMMABLE

COLOR\_TEMP

CRI

Contemporary

Lighting™

| DIMENSION      | : 4.75" L x 1.75" W x 12" H   |
|----------------|-------------------------------|
| MAX OAH        | : 130" OAH                    |
| CANOPY         | : 4.75" W x 1.25" H x 4.75"   |
| HANGING WEIGHT | : 1.76 lb                     |
| LAMPING        |                               |
| INPUT VOLTAGE  | : 120V                        |
| LUMENS         | : 280 Rated                   |
| BULB           | : 1 x 4W LED PCB Integrated , |
|                | <i>i i i i</i>                |

: 3000K

CB Integrated , 4W Total **BULB INCLUDED** : (Integrated) : Triac CL : 90+ CRI

## ADDITIONAL

ADJUSTABLE SLOPE: 120 RATED LIFE 25000 Hours **OPERATING TEMPERATURE:** -20°C (-4°F), 40°C (104°F)

Always consult a qualified electrician before installing any lighting product.

1.25" H x 4.75" L