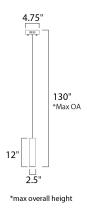

Lighting™

| DIMENSION      | : 4.75" L x 2.5" W x 12" H    |
|----------------|-------------------------------|
| MAX OAH        | : 130" OAH                    |
| CANOPY         | : 4.75" W x 1.25" H x 4.75" L |
| HANGING WEIGHT | : 2.42 lb                     |
| LAMPING        |                               |