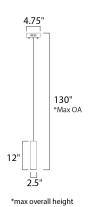

## **MEASUREMENTS**

DIMENSION : 4.75" L x 2.5" W x 12" H

MAX OAH : 130" OAH

CANOPY : 4.75" W x 1.25" H x 4.75" L

HANGING WEIGHT : 2.42 lb

LAMPING

INPUT VOLTAGE : 120V LUMENS : 490 Rated

BULB : 1 x 7W LED PCB Integrated, 7W Total