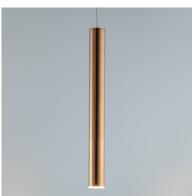

## **PRODUCT DESCRIPTION**

Elongated metal tubes in a variety of finishes from Rose Gold to Polished Chrome suspend from pans to create impressive sculptural statements. Each tube encase a replaceable integrated LED module while many of the ceiling pans house additional LED spots to highlight the beautiful high gloss finishes as well as additional down light.

#### **FINISHES OPTION**

Polished Chrome (PC)

Rose Gold (RG)