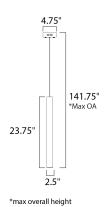

# **MEASUREMENTS**

DIMENSION : 4.75" L x 2.5" W x 23.75" H

MAX OAH : 141.75" OAH

CANOPY : 4.75" W x 1.25" H x 4.75" L

HANGING WEIGHT : 3.96 lb

LAMPING

INPUT VOLTAGE : 120V LUMENS : 490 Rated

**BULB** : 1 x 7W LED PCB Integrated , 7W Total