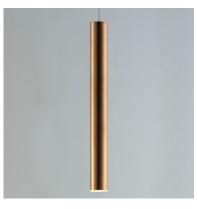

## **PRODUCT DESCRIPTION**

Elongated metal tubes in a variety of finishes from Rose Gold to Polished Chrome suspend from pans to create impressive sculptural statements. Each tube encase a replaceable integrated LED module while many of the ceiling pans house additional LED spots to highlight the beautiful high gloss finishes as well as additional down light.

#### **FINISHES OPTION**

Polished Chrome (PC)

Rose Gold (RG)