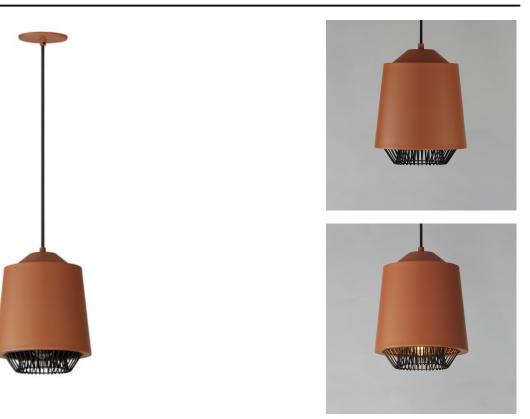

## **PRODUCT DESCRIPTION**

Both modern and industrial, the angular lines of these aluminum spun shades refresh a classic concept in a clean, contemporary execution. The shades - available in Brick, Black, and a Pale Gray powder coated finish, feature multiple joints and peaks in their form and at their bottom intentionally return inward. The shape at the bottom is not only attractive, but a cleverly conceived method to support a wire network of Black steel that forms a cage without visible hardware. Illuminated from within the spun metal shades in 3 varying sizes and shapes, the LED lamp provided shines light below and disperses through the wireway creating a beautiful radiating light pattern.

## **MEASUREMENTS**

Contemporary Lighting™

| DIMENSION      | : 9" W x 11.25" H x 9" Ext         |
|----------------|------------------------------------|
| MAX OAH        | : 134.5" OAH                       |
| CANOPY         | : 4.75" W x 0.25" H x 4.75" L      |
| HANGING WEIGHT | : 3.04 lb                          |
| LAMPING        |                                    |
| INPUT VOLTAGE  | : 120V                             |
| LUMENS         | : 900 Rated (650 Del.)             |
| BULB           | : 1 x 9W LED E26 Medium , 9W Total |
| BULB INCLUDED  | : (Included)                       |
| DIMMABLE       | :                                  |
| CRI            | : 90 CRI                           |
| COLOR_TEMP     | : 3000K                            |