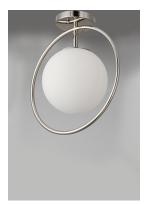

## **PRODUCT DESCRIPTION**

Hoops of Polished Nickel surround glass balls of Satin White to create this crisp and clean modern design. This current design trend compliments both modern and transitional aesthetics.

#### FINISHES OPTION

Polished Nickel (PN)