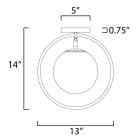

### **MEASUREMENTS**

DIMENSION : 13" L x 13" W x 14" H : 5" W x 0.75" H x 5" L CANOPY

HANGING WEIGHT : 3.52 lb