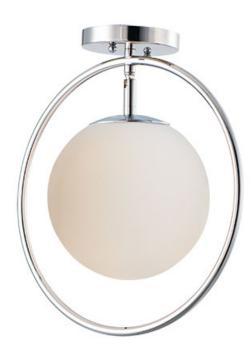

## **PRODUCT DESCRIPTION**

Hoops of Polished Nickel surround glass balls of Satin White to create this crisp and clean modern design. This current design trend compliments both modern and transitional aesthetics.