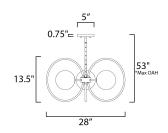

nax overall height

# **MEASUREMENTS**

DIMENSION : 28" L x 28" W x 13.5" H

MAX OAH : 53" OAH

: 5" W x 0.75" H x 5" L CANOPY

HANGING WEIGHT : 6.39 lb