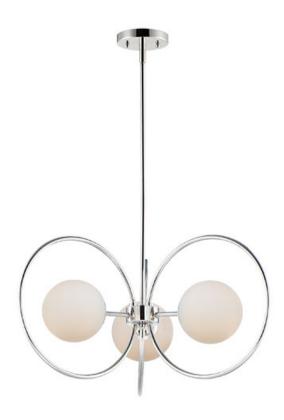

### PRODUCT DESCRIPTION

Hoops of Polished Nickel surround glass balls of Satin White to create this crisp and clean modern design. This current design trend compliments both modern and transitional aesthetics.

#### **FINISHES OPTION**

Polished Nickel (PN)

#### **GLASS**

Satin White 92

# MATERIAL

Steel, Glass