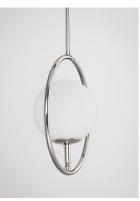

# **PRODUCT DESCRIPTION**

Hoops of Polished Nickel surround glass balls of Satin White to create this crisp and clean modern design. This current design trend compliments both modern and transitional aesthetics.

# **MATERIAL**

Steel, Glass