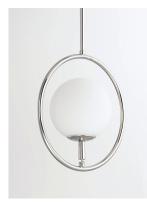

# **PRODUCT DESCRIPTION**

Hoops of Polished Nickel surround glass balls of Satin White to create this crisp and clean modern design. This current design trend compliments both modern and transitional aesthetics.

# **MATERIAL**

Steel, Glass