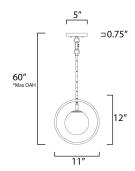

### **MEASUREMENTS**

DIMENSION : 11"L x 11"W x 12"H

MAX OAH : 60" OAH

: 5" W  $\times\,0.75"$  H  $\times\,5"$  L CANOPY

HANGING WEIGHT : 2.84 lb