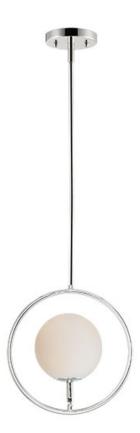

# **PRODUCT DESCRIPTION**

Hoops of Polished Nickel surround glass balls of Satin White to create this crisp and clean modern design. This current design trend compliments both modern and transitional aesthetics.

# **MATERIAL**

Steel, Glass