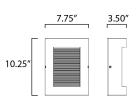

## **MEASUREMENTS**

LUMENS

BULB

CRI

Contemporary

Lighting™

: 7.75" W x 10.25" H x 3.5" Ext DIMENSION MAX OAH : 6.25" W x 5.5" H HANGING WEIGHT : 7.1 lb LAMPING INPUT VOLTAGE :120V : 668 Rated (450 Del.) : 2 x 4W LED AC Integrated , 8W Total **BULB INCLUDED** : (Integrated) DIMMABLE : Electronic Low Voltage (ELV) : 80 CRI COLOR\_TEMP : 3000K LIGHTING\_DIRECTION : Down