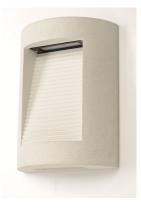

### **PRODUCT DESCRIPTION**

This outdoor collection is cast in concrete for maximum durability in harsh climates such as coastal environments. Available in your choice of White or Grey Aggregate, both are powered by dual integrated LED boards for efficient and long life operation.

## **MEASUREMENTS**

LUMENS

BULB

CRI

Contemporary

Lighting™

: 7.75" W x 10.25" H x 3.5" Ext DIMENSION MAX OAH : 6.25" W x 5.5" H HANGING WEIGHT : 7.1 lb LAMPING INPUT VOLTAGE :120V : 668 Rated (450 Del.) : 2 x 4W LED AC Integrated , 8W Total **BULB INCLUDED** : (Integrated) DIMMABLE : Electronic Low Voltage (ELV) : 80 CRI COLOR\_TEMP : 3000K LIGHTING\_DIRECTION : Down