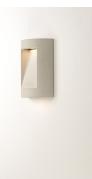

### **PRODUCT DESCRIPTION**

This outdoor collection is cast in concrete for maximum durability in harsh climates such as coastal environments. Available in your choice of White or Grey Aggregate, both are powered by dual integrated LED boards for efficient and long life operation.

## **MEASUREMENTS**

LUMENS

BULB

CRI

Contemporary

Lighting™

: 7.75" W x 10.25" H x 3.5" Ext DIMENSION MAX OAH : 6.25" W x 5.5" H HANGING WEIGHT : 7.1 lb LAMPING INPUT VOLTAGE :120V : 668 Rated (450 Del.) : 2 x 4W LED AC Integrated , 8W Total **BULB INCLUDED** : (Integrated) DIMMABLE : Electronic Low Voltage (ELV) : 80 CRI COLOR\_TEMP : 3000K LIGHTING\_DIRECTION : Down