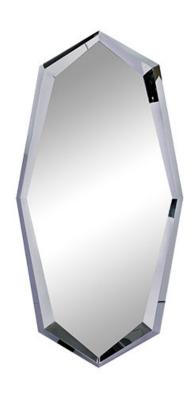

# **PRODUCT DESCRIPTION**

Channels of Polished Chrome stainless steel are formed by hand into an irregular shaped ring. LED modules are then recessed into the pendant frame and diffused through beveled crystals, bouncing light off the irregular surfaces to create a unique lighting effect. Coordinating non-lighted mirror pairs well with modern decor.

#### **FINISHES OPTION**

Polished Chrome (PC)

### MATERIAL

Stainless Steel