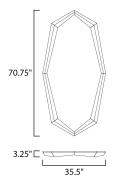

### **MEASUREMENTS**

: 35.5" W x 70.75" H x 3.25" Ext DIMENSION

HANGING WEIGHT : 57 lb

**LAMPING** 

**BULB** : W None, 0W Total BULB INCLUDED : (Not Included)