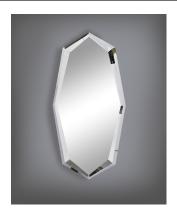

# **PRODUCT DESCRIPTION**

Channels of Polished Chrome stainless steel are formed by hand into an irregular shaped ring. LED modules are then recessed into the pendant frame and diffused through beveled crystals, bouncing light off the irregular surfaces to create a unique lighting effect. Coordinating non-lighted mirror pairs well with modern decor.

#### **FINISHES OPTION**

Polished Chrome (PC)

### MATERIAL

Stainless Steel