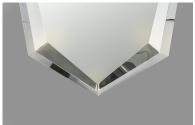

# **PRODUCT DESCRIPTION**

Channels of Polished Chrome stainless steel are formed by hand into an irregular shaped ring. LED modules are then recessed into the pendant frame and diffused through beveled crystals, bouncing light off the irregular surfaces to create a unique lighting effect. Coordinating non-lighted mirror pairs well with modern decor.