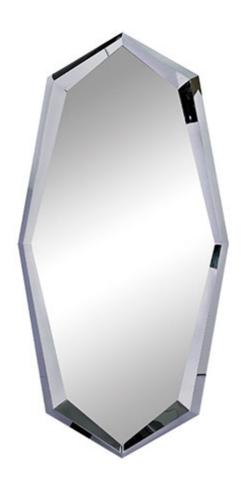

#### PRODUCT DESCRIPTION

Channels of Polished Chrome stainless steel are formed by hand into an irregular shaped ring. LED modules are then recessed into the pendant frame and diffused through beveled crystals, bouncing light off the irregular surfaces to create a unique lighting effect. Coordinating non-lighted mirror pairs well with modern decor.

## FINISHES OPTION

Polished Chrome

### MATERIAL

Stainless Steel