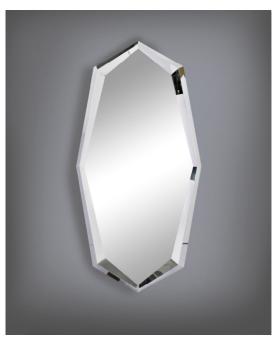

#### PRODUCT DESCRIPTION

Channels of Polished Chrome stainless steel are formed by hand into an irregular shaped ring. LED modules are then recessed into the pendant frame and diffused through beveled crystals, bouncing light off the irregular surfaces to create a unique lighting effect. Coordinating non-lighted mirror pairs well with modern decor.

## FINISHES OPTION

Polished Chrome

### MATERIAL

Stainless Steel