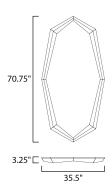

### **MEASUREMENTS**

DIMENSION : 35.5" W x 70.75" H x 3.25" Ext

HANGING WEIGHT : 57 lb