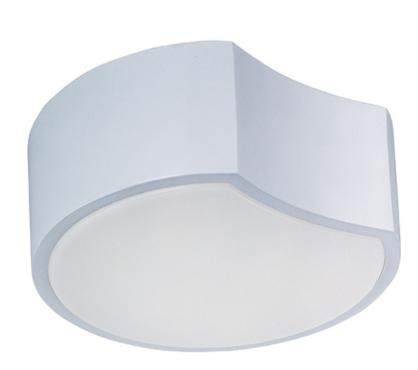

#### **PRODUCT DESCRIPTION**

Intersecting circles form a collage of LED luminaires that become the focal point of the room. The collection features two pendants, as well as three sizes of modular ceiling fixtures in Matte White which can link together to form an artful array of light. The Cells collection is a modular system that allows for one unit to install on a powered outlet and up to 9 additional units of your choice to be added to the original module with the additional wire included inside each fixture. The additional wire moves from fixture to fixture through knockouts on the side. This system allows the user to create a sculpture of light on ceiling sure to become the focal point in the room.

### **MEASUREMENTS**

DIMENSION : 10" L x 10" W x 3.5" H

HANGING WEIGHT : 2.64 lb

LAMPING

INPUT VOLTAGE : 120V LUMENS : 840 Rated

BULB : 1 x 12W LED PCB Integrated, 12W Total

BULB INCLUDED : (Integrated)
DIMMABLE : Triac CL
CRI : 80+ CRI
COLOR\_TEMP : 3000K