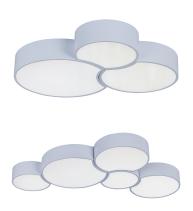

#### **PRODUCT DESCRIPTION**

Intersecting circles form a collage of LED luminaires that become the focal point of the room. The collection features two pendants, as well as three sizes of modular ceiling fixtures in Matte White which can link together to form an artful array of light. The Cells collection is a modular system that allows for one unit to install on a powered outlet and up to 9 additional units of your choice to be added to the original module with the additional wire included inside each fixture. The additional wire moves from fixture to fixture through knockouts on the side. This system allows the user to create a sculpture of light on ceiling sure to become the focal point in the room.