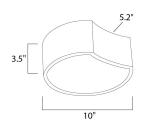

### **MEASUREMENTS**

DIMENSION : 10" L x 10" W x 3.5" H

HANGING WEIGHT : 2.64 lb

LAMPING

INPUT VOLTAGE : 120V LUMENS : 840 Rated

BULB : 1 x 12W LED PCB Integrated, 12W Total

BULB INCLUDED : (Integrated)
DIMMABLE : Triac CL
CRI : 80+ CRI
COLOR\_TEMP : 3000K