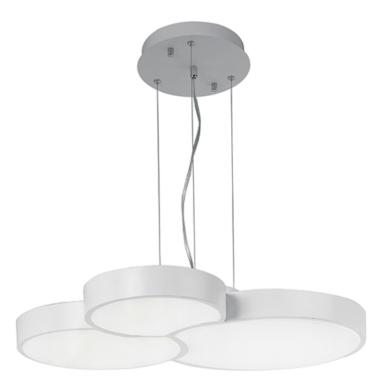

## **PRODUCT DESCRIPTION**

Intersecting circles form a collage of LED luminaires that become the focal point of the room. The collection features two pendants, as well as three sizes of modular ceiling fixtures in Matte White which can link together to form an artful array of light. The Cells collection is a modular system that allows for one unit to install on a powered outlet and up to 9 additional units of your choice to be added to the original module with the additional wire included inside each fixture. The additional wire moves from fixture to fixture through knockouts on the side. This system allows the user to create a sculpture of light on ceiling sure to become the focal point in the room.