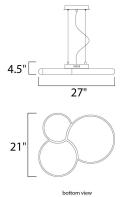

DIMENSION

BULB

CRI

Contemporary

Lighting™

MEASUREMENTS : 27" L x 21" W x 4.5" H MAX OAH : 130" OAH HANGING WEIGHT : 14.3 lb LAMPING INPUT VOLTAGE : 120V LUMENS : 4,494 Rated : 3 x 64.2W LED PCB Integrated , 64W Total BULB INCLUDED : (Integrated) DIMMABLE : Triac CL : 80+ CRI COLOR\_TEMP : 3000K