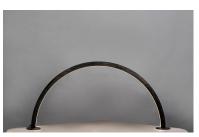

## **PRODUCT DESCRIPTION**

A very unique portable lamp design featuring a beautiful Brushed Black finish. Larger scale pieces will be at home as a desk lamp or console table accent.

## MEASUREMENTS

DIMENSION

: 48.75" L x 6.75" W x 23" H : 13.23 lb

LAMPING INPUT VOLTAGE : 120V LUMENS

Contemporary Lighting™

HANGING WEIGHT

BULB DIMMABLE CRI

: 1,995 Rated (1,600 Del.) : 1 x 28.5W LED PCB Integrated , 28W Total BULB INCLUDED : (Integrated) : Triac CL : 80+ CRI COLOR\_TEMP : 3000K