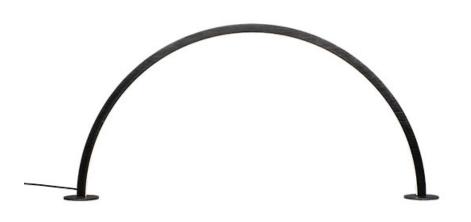

## **PRODUCT DESCRIPTION**

A very unique portable lamp design featuring a beautiful Brushed Black finish. Larger scale pieces will be at home as a desk lamp or console table accent.

## MEASUREMENTS

DIMENSION

: 48.75" L x 6.75" W x 23" H : 13.23 lb

LAMPING INPUT VOLTAGE : 120V LUMENS

Contemporary Lighting™

HANGING WEIGHT

BULB DIMMABLE CRI

: 1,995 Rated (1,600 Del.) : 1 x 28.5W LED PCB Integrated , 28W Total BULB INCLUDED : (Integrated) : Triac CL : 80+ CRI COLOR\_TEMP : 3000K