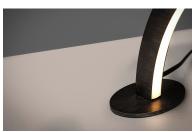

## **PRODUCT DESCRIPTION**

A very unique portable lamp design featuring a beautiful Brushed Black finish. Larger scale pieces will be at home as a desk lamp or console table accent.

## MEASUREMENTS

DIMENSION

: 48.75" L x 6.75" W x 23" H : 13.23 lb

LAMPING INPUT VOLTAGE : 120V LUMENS

Contemporary Lighting™

HANGING WEIGHT

BULB DIMMABLE CRI

: 1,995 Rated (1,600 Del.) : 1 x 28.5W LED PCB Integrated , 28W Total BULB INCLUDED : (Integrated) : Triac CL : 80+ CRI COLOR\_TEMP : 3000K