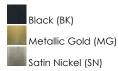

### MEASUREMENTS

DIMENSION

MAX OAH

CANOPY

| : | 30.25" L x 30.25" W x 8.5" H |
|---|------------------------------|
| : | 130.25" OAH                  |
| : | 4.75" W x 1.25" H x 25.25" L |
| : | 10.25 lb                     |