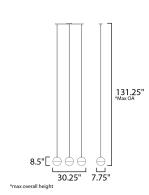

#### **PRODUCT DESCRIPTION**

Spun metal semi spheres finished in Satin Nickel, Metallic Gold or Matte Black, cap a Satin White glass shade. Installed into each fixture is an omni-directional LED bulb that evenly illuminates the glass while providing long life operation.