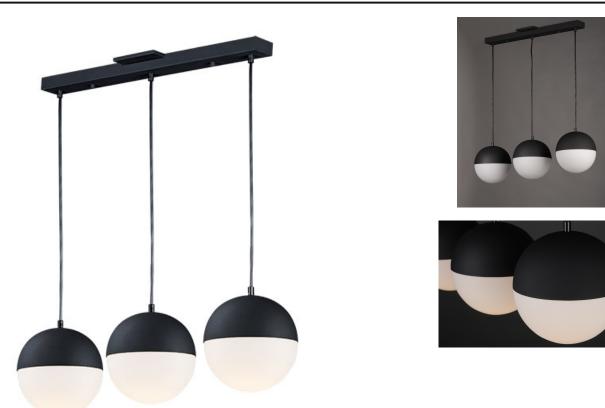

#### **PRODUCT DESCRIPTION**

Spun metal semi spheres finished in Satin Nickel, Metallic Gold or Matte Black, cap a Satin White glass shade. Installed into each fixture is an omni-directional LED bulb that evenly illuminates the glass while providing long life operation.

#### **FINISHES OPTION**

GLASS Satin White 92

MATERIAL Steel, Glass