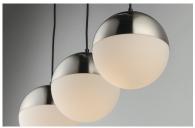

## PRODUCT DESCRIPTION

Spun metal semi spheres finished in Satin Nickel, Metallic Gold or Matte Black, cap a Satin White glass shade. Installed into each fixture is an omni-directional LED bulb that evenly illuminates the glass while providing long life operation.

## **GLASS**

Satin White 92