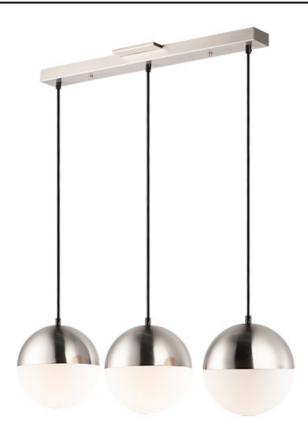

## PRODUCT DESCRIPTION

Spun metal semi spheres finished in Satin Nickel, Metallic Gold or Matte Black, cap a Satin White glass shade. Installed into each fixture is an omni-directional LED bulb that evenly illuminates the glass while providing long life operation.

# **MEASUREMENTS**

DIMENSION : 30.25" L x 30.25" W x 8.5" H

MAX OAH : 130.25" OAH

CANOPY : 4.75" W x 1.25" H x 25.25" L

HANGING WEIGHT : 10.25 lb

# LAMPING

INPUT VOLTAGE : 120V

LUMENS : 1,890 Rated (1,350 Del.)

BULB : 3 x 9W LED E26 Medium, 27W Total

BULB INCLUDED : (Included)
DIMMABLE : Triac CL
CRI : 90+ CRI
COLOR\_TEMP : 3000K

#### **FINISHES OPTION**

Black (BK)

Metallic Gold (MG)

Satin Nickel (SN)

## **GLASS**

Satin White 92

# MATERIAL

Steel, Glass