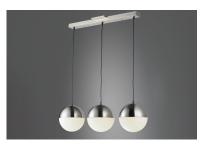

## PRODUCT DESCRIPTION

Spun metal semi spheres finished in Satin Nickel, Metallic Gold or Matte Black, cap a Satin White glass shade. Installed into each fixture is an omni-directional LED bulb that evenly illuminates the glass while providing long life operation.

#### **FINISHES OPTION**

Black (BK)

Metallic Gold (MG)

Satin Nickel (SN)

## **GLASS**

Satin White 92