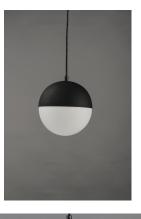

### PRODUCT DESCRIPTION

Spun metal semi spheres finished in Satin Nickel, Metallic Gold or Matte Black, cap a Satin White glass shade. Installed into each fixture is an omni-directional LED bulb that evenly illuminates the glass while providing long life operation.

### **FINISHES OPTION**

Black (BK)

Metallic Gold (MG)

Satin Nickel (SN)

## **GLASS**

Satin White 92