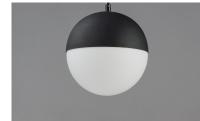

### PRODUCT DESCRIPTION

Spun metal semi spheres finished in Satin Nickel, Metallic Gold or Matte Black, cap a Satin White glass shade. Installed into each fixture is an omni-directional LED bulb that evenly illuminates the glass while providing long life operation.

### **FINISHES OPTION**

Black (BK)

Metallic Gold (MG)

Satin Nickel (SN)

## **GLASS**

Satin White 92