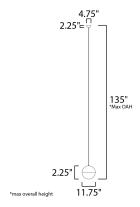

## **MEASUREMENTS**

: 11.75" L x 11.75" W x 12.25" H DIMENSION

: 135" OAH MAX OAH

: 4.75" W x 2.25" H x 4.75" L CANOPY

HANGING WEIGHT : 9.15 lb