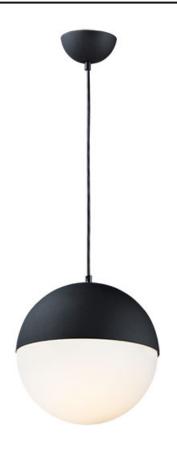

### PRODUCT DESCRIPTION

Spun metal semi spheres finished in Satin Nickel, Metallic Gold or Matte Black, cap a Satin White glass shade. Installed into each fixture is an omni-directional LED bulb that evenly illuminates the glass while providing long life operation.

### **FINISHES OPTION**

Black (BK)

Metallic Gold (MG)

Satin Nickel (SN)

## **GLASS**

Satin White 92