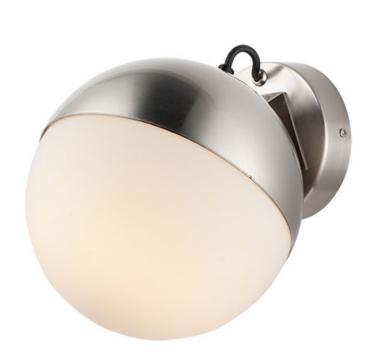

### **PRODUCT DESCRIPTION**

\*height from center of outlet to the top of the fixture

Spun metal semi spheres finished in Satin Nickel, Metallic Gold or Matte Black, cap a Satin White glass shade. Installed into each fixture is an omni-directional LED bulb that evenly illuminates the glass while providing long life operation.

## **MEASUREMENTS**

DIMENSION : 7.75" W x 7.75" H x 9.25" Ext

MAX OAH : 4.75" W x 4.75" H

HANGING WEIGHT : 2.87 lb

#### LAMPING

INPUT VOLTAGE :120V

**LUMENS** : 630 Rated (580 Del.)

**BULB** : 1 x 9W LED E26 Medium , 9W Total

**BULB INCLUDED** : (Included) DIMMABLE : Triac CL CRI : 90+ CRI COLOR\_TEMP : 3000K LIGHTING\_DIRECTION: Down