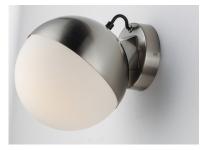

### **PRODUCT DESCRIPTION**

\*height from center of outlet to the top of the fixture

Spun metal semi spheres finished in Satin Nickel, Metallic Gold or Matte Black, cap a Satin White glass shade. Installed into each fixture is an omni-directional LED bulb that evenly illuminates the glass while providing long life operation.

## **MEASUREMENTS**

DIMENSION : 7.75" W x 7.75" H x 9.25" Ext

MAX OAH : 4.75" W x 4.75" H

HANGING WEIGHT : 2.87 lb

#### LAMPING

INPUT VOLTAGE :120V

**LUMENS** : 630 Rated (580 Del.)

**BULB** : 1 x 9W LED E26 Medium , 9W Total

**BULB INCLUDED** : (Included) DIMMABLE : Triac CL CRI : 90+ CRI COLOR\_TEMP : 3000K LIGHTING\_DIRECTION: Down