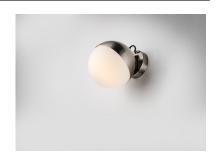

### **PRODUCT DESCRIPTION**

\*height from center of outlet to the top of the fixture

Spun metal semi spheres finished in Satin Nickel, Metallic Gold or Matte Black, cap a Satin White glass shade. Installed into each fixture is an omni-directional LED bulb that evenly illuminates the glass while providing long life operation.

## **MEASUREMENTS**

DIMENSION : 7.75" W x 7.75" H x 9.25" Ext

MAX OAH : 4.75" W x 4.75" H

HANGING WEIGHT : 2.87 lb