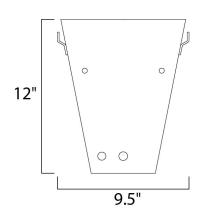

## **MEASUREMENTS**

: 8.5" W x 12" H x 4.5" Ext DIMENSION

MAX OAH : 10.25" W x 4" H

HANGING WEIGHT : 2.87 lb