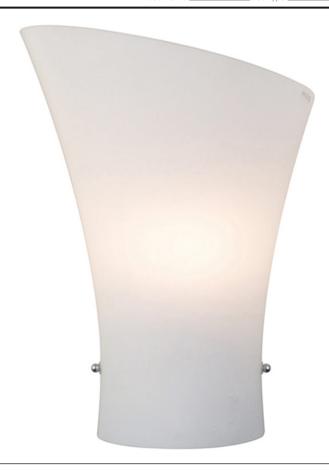

# PRODUCT DESCRIPTION

Like a translucent sheath delicately draped around the most graceful form, Conico offers a delicate Opal White panel of glass floating over a slender Satin Nickel metal rod like a sophisticated designer dress on the red carpet. A study in simplicity, the hour glass shape and understated light speak of classic sophistication and impeccable taste.