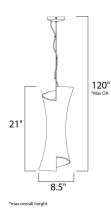

# **MEASUREMENTS**

DIMENSION : 8.5" W x 21" H MAX OAH : 120" OAH HANGING WEIGHT : 7.94 lb