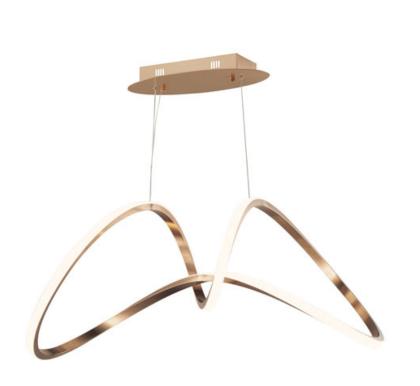

## **PRODUCT DESCRIPTION**

Sweeping lines curve and curl in a continuous motion, finished in a rich Brushed Champagne or Black Chrome. Not just a lighting fixture but a sculptural work of art. Gentle illumination moves in all directions for a dramatic lighting effect.

## MEASUREMENTS

COLOR\_TEMP

Contemporary Lighting™

DIMENSION MAX OAH CANOPY HANGING WEIGHT : 37" L x 14.25" W x 15.75" H : 135.25" OAH : 7.75" W x 1.5" H x 14.25" L

LAMPINGINPUT VOLTAGE: 120VLUMENS: 3,010 Rated (1,720 Del.)BULB: 1 x 43W LED PCB Integrated , 43W TotalBULB INCLUDED: (Integrated)DIMMABLE: ELV or TriacCRI: 90 CRI