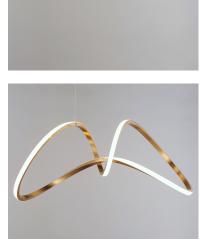

## **PRODUCT DESCRIPTION**

Sweeping lines curve and curl in a continuous motion, finished in a rich Brushed Champagne or Black Chrome. Not just a lighting fixture but a sculptural work of art. Gentle illumination moves in all directions for a dramatic lighting effect.