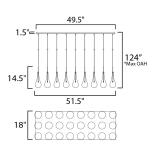

**MEASUREMENTS** 

Contemporary Lighting™

| DIMENSION                                                                                    | : 51.5" L x 18" W x 16.5" H                                                                                                             |
|----------------------------------------------------------------------------------------------|-----------------------------------------------------------------------------------------------------------------------------------------|
| MAX OAH                                                                                      | : 140.5" OAH                                                                                                                            |
| CANOPY                                                                                       | : 18" W x 1.5" H x 49.5" L                                                                                                              |
| HANGING WEIGHT                                                                               | : 42.25 lb                                                                                                                              |
| LAMPING<br>INPUT VOLTAGE<br>LUMENS<br>BULB<br>BULB INCLUDED<br>DIMMABLE<br>CRI<br>COLOR_TEMP | : 120V<br>: 2,304 Rated<br>: 24 x 1.5W LED 12V G4 , 36W Total<br>: (Included)<br>: Electronic Low Voltage (ELV)<br>: 80+ CRI<br>: 3000K |