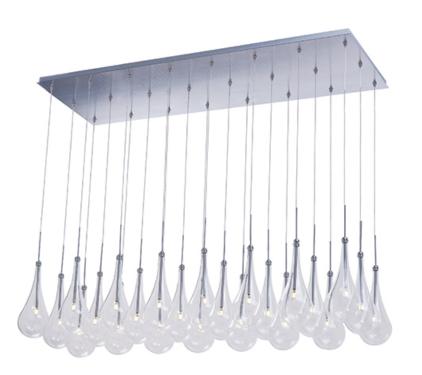

## **PRODUCT DESCRIPTION**

\*max overall height

The new Larmes features an extended profile Clear glass shade that screws on to a Satin Nickel mount. Long life G4 LED offers considerable light with dimming capabilities.