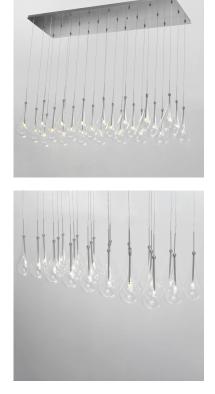

## **PRODUCT DESCRIPTION**

\*max overall height

The new Larmes features an extended profile Clear glass shade that screws on to a Satin Nickel mount. Long life G4 LED offers considerable light with dimming capabilities.