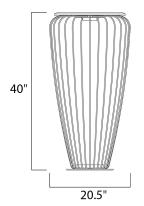

#### **MEASUREMENTS**

DIMENSION : 20.5" L x 20.5" W x 40" H
MAX OAH : 11.75" W x 11.75" H

HANGING WEIGHT : 39.69 lb