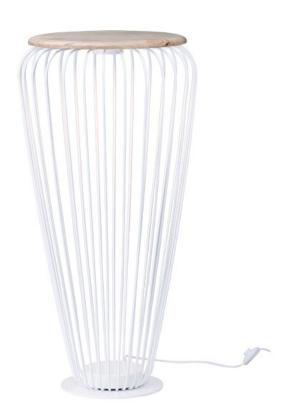

## PRODUCT DESCRIPTION

Heavy gage White metal wire glows from the inside when illuminated by the high power LED module concealed in the top. The matching table stool has a wood top and is damp located which makes it perfect for outdoor living spaces.

### MATERIAL

Steel, Wood

# RATINGS

Damp Location