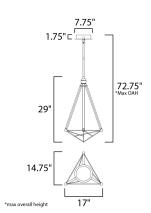

## **MEASUREMENTS**

DIMENSION : 17" L x 14.75" W x 29" H

: 72.75" OAH MAX OAH

CANOPY : 7.75" W x 1.75" H x 7.75" L

HANGING WEIGHT : 5.764 lb