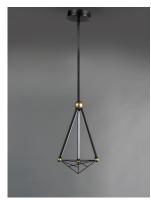

## **PRODUCT DESCRIPTION**

Diamond shape pendants of Black with Gold accents house LED strips that face inward. A versatile design which can be at home at most interior design applications.