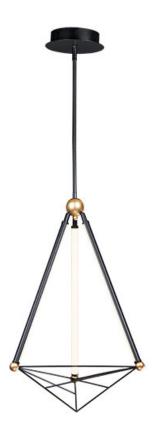

## **PRODUCT DESCRIPTION**

Diamond shape pendants of Black with Gold accents house LED strips that face inward. A versatile design which can be at home at most interior design applications.