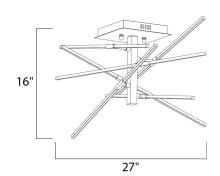

### PRODUCT DESCRIPTION

Micro channels of Polished Chrome aluminum are faced with an acrylic diffuser and are arranged in a crisscross formation to create an interesting sculpture of light. Although pre-set out of the box, each are adjustable to create your own unique design.



## **MEASUREMENTS**

DIMENSION : 27" L x 27" W x 16" H

HANGING WEIGHT : 6.6 lb

#### LAMPING

INPUT VOLTAGE : 120V

**LUMENS** : 2,300 Rated (850 Del.)

:  $1 \times 34 \text{W}$  LED PCB Integrated , 34 W Total BULB

BULB INCLUDED : (Integrated) DIMMABLE : Triac CL CRI :80+ CRI COLOR\_TEMP : 3000K

## **FINISHES OPTION**



Polished Chrome (PC)

#### MATERIAL

Aluminum, Acrylic

# **RATINGS**

**cETLus** Dry Location



#### **ADDITIONAL**

**OPERATING TEMPERATURE:** -20°C (-4°F), 40°C (104°F)

Always consult a qualified electrician before installing any lighting product.



WESTERN DISTRIBUTION CENTER (HEADQUARTER) 253 NORTH VINELAND AVE I CITY OF INDUSTRY, CA 91746

## **EASTERN DISTRIBUTION CENTER**