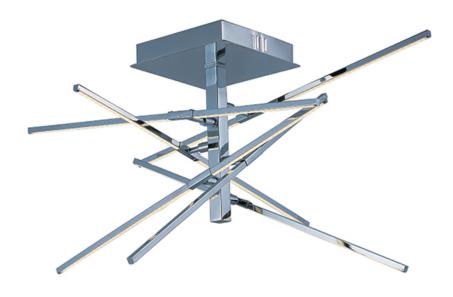

### PRODUCT DESCRIPTION

Micro channels of Polished Chrome aluminum are faced with an acrylic diffuser and are arranged in a crisscross formation to create an interesting sculpture of light. Although pre-set out of the box, each are adjustable to create your own unique design.