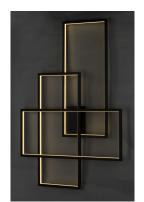

# Converge | E20708-BK



Job Type:\_







#### **PRODUCT DESCRIPTION**

Intersecting rectangles finished in Black throw indirect LED light off the wall for a combination of accent room illumination and modern art design.



"height from center of outlet to the top of the fixture

## MEASUREMENTS

DIMENSION MAX OAH HANGING WEIGHT

### LAMPING

BULB

CRI

INPUT VOLTAGE : 120V LUMENS : 3,850 Rated : 1 x 55W LED PCB Integrated , 55W Total BULB INCLUDED : (Integrated) DIMMABLE : Triac CL : 90+ CRI COLOR\_TEMP : 3000K

: 27.5" W x 39.5" H x 3.5" Ext

: 1.5" W x 1.75" H

: 8.8 lb

### FINISHES OPTION



## MATERIAL

Steel

# RATINGS

cETLus Dry Location ADA



#### ADDITIONAL INSTALL UP/DOWN: All

OPERATING TEMPERATURE: -20°C (-4°F), 40°C (104°F)

Always consult a qualified electrician before installing any lighting product.



WESTE