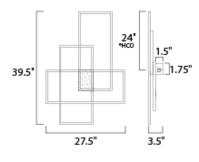

## MEASUREMENTS

DIMENSION MAX OAH HANGING WEIGHT

### LAMPING

BULB

CRI

INPUT VOLTAGE : 120V LUMENS : 3,850 Rated : 1 x 55W LED PCB Integrated , 55W Total BULB INCLUDED : (Integrated) DIMMABLE : Triac CL : 90+ CRI COLOR\_TEMP : 3000K

: 27.5" W x 39.5" H x 3.5" Ext

: 1.5" W x 1.75" H

: 8.8 lb