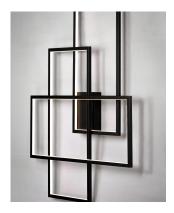

#### **PRODUCT DESCRIPTION**

Intersecting rectangles finished in Black throw indirect LED light off the wall for a combination of accent room illumination and modern art design.

"height from center of outlet to the top of the fixture