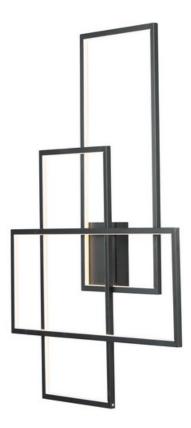

#### **PRODUCT DESCRIPTION**

Intersecting rectangles finished in Black throw indirect LED light off the wall for a combination of accent room illumination and modern art design.

"height from center of outlet to the top of the fixture