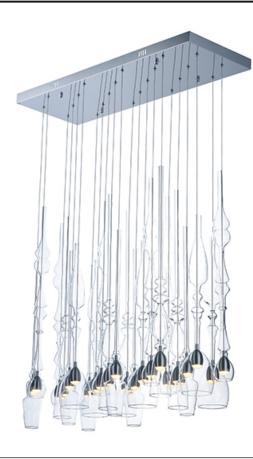

## **PRODUCT DESCRIPTION**

Elegant blown Clear glass fonts of various shapes and size suspend from Polished Chrome pans. Integrated LED modules support the glass as well as additional lights in the pan to highlight the glass. This lighting design is a work of art sure to become the focal point of your living space.