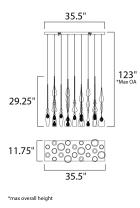

: 3000K

| MEASUREMENTS |
|--------------|
| DIMENSION    |

MAX OAH

CANOPY

LAMPING

LUMENS

DIMMABLE

COLOR\_TEMP

BULB

CRI

Contemporary

Lighting™

: 11.75" L x 35.5" W x 29.25" H : 123" OAH : 35.5" W x 1.5" H x 11.75" L HANGING WEIGHT : 31.02 lb INPUT VOLTAGE : V : 4,620 Rated : 22 x 3W LED PCB Integrated , 66W Total BULB INCLUDED : (Integrated) : Triac CL : 90+ CRI