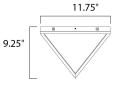

## **MEASUREMENTS**

DIMENSION : 11.75" L x 11.75" W x 9.25" H
CANOPY : 11.75" W x 1" H x 11.75" L

HANGING WEIGHT : 5.06 lb

LAMPING

INPUT VOLTAGE : 120V

LUMENS : 1,400 Rated

BULB : 1 x 20W LED PCB Integrated , 20W Total