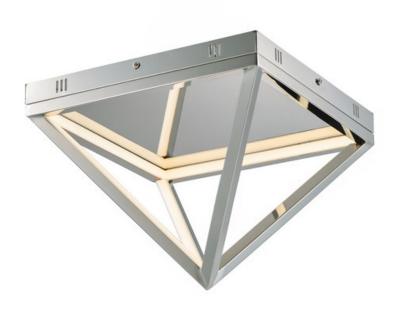

### PRODUCT DESCRIPTION

Triangular shaped frames of metal are finished in a mirror like Polished Chrome or Rose Gold. The inner side of these frames house LED strips that provide ample indirect and direct lighting for ultimate comfort and performance.

## **MEASUREMENTS**

DIMENSION : 11.75" L x 11.75" W x 9.25" H
CANOPY : 11.75" W x 1" H x 11.75" L

HANGING WEIGHT : 5.06 lb

LAMPING

INPUT VOLTAGE : 120V

LUMENS : 1,400 Rated

BULB : 1 x 20W LED PCB Integrated , 20W Total