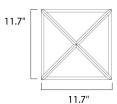

## **MEASUREMENTS**

DIMENSION : 11.75" L x 11.75" W x 9.25" H
CANOPY : 11.75" W x 1" H x 11.75" L

HANGING WEIGHT : 5.06 lb

LAMPING

INPUT VOLTAGE : 120V

LUMENS : 1,400 Rated

BULB : 1 x 20W LED PCB Integrated , 20W Total