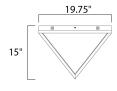

## **MEASUREMENTS**

DIMENSION : 19.75" L x 19.75" W x 15" H CANOPY : 19.75" W x 1.5" H x 19.75" L

HANGING WEIGHT : 10.56 lb