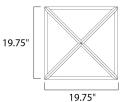

## **MEASUREMENTS**

DIMENSION : 19.75" L x 19.75" W x 15" H CANOPY : 19.75" W x 1.5" H x 19.75" L

HANGING WEIGHT : 10.56 lb