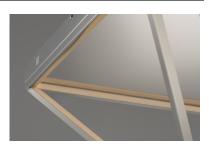

## PRODUCT DESCRIPTION

Triangular shaped frames of metal are finished in a mirror like Polished Chrome or Rose Gold. The inner side of these frames house LED strips that provide ample indirect and direct lighting for ultimate comfort and performance.