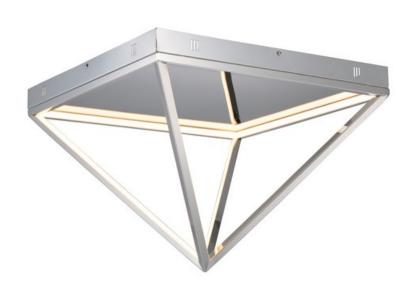

## PRODUCT DESCRIPTION

Triangular shaped frames of metal are finished in a mirror like Polished Chrome or Rose Gold. The inner side of these frames house LED strips that provide ample indirect and direct lighting for ultimate comfort and performance.