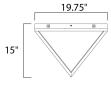

# **MEASUREMENTS**

DIMENSION : 19.75" L x 19.75" W x 15" H CANOPY : 19.75" W x 1.5" H x 19.75" L

HANGING WEIGHT : 10.56 lb

LAMPING

INPUT VOLTAGE : 120V

LUMENS : 2,450 Rated

: 1 x 35W LED PCB Integrated , 35W Total **BULB** 