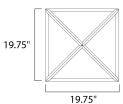

# **MEASUREMENTS**

DIMENSION : 19.75" L x 19.75" W x 15" H CANOPY : 19.75" W x 1.5" H x 19.75" L

HANGING WEIGHT : 10.56 lb

LAMPING

INPUT VOLTAGE : 120V

LUMENS : 2,450 Rated

: 1 x 35W LED PCB Integrated , 35W Total **BULB** 