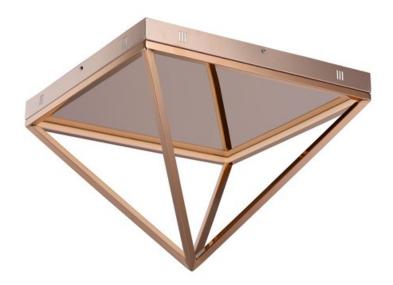

## PRODUCT DESCRIPTION

Triangular shaped frames of metal are finished in a mirror like Polished Chrome or Rose Gold. The inner side of these frames house LED strips that provide ample indirect and direct lighting for ultimate comfort and performance.

## MATERIAL

Stainless Steel

#### **FINISHES OPTION**

Polished Chrome (PC)

Rose Gold (RG)