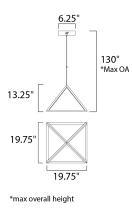

## MEASUREMENTS

LUMENS

BULB

CRI

| DIMENSION       | : 19.75" L x 19.75" W x 13.25" H |
|-----------------|----------------------------------|
| MAX OAH         | : 130" OAH                       |
| CANOPY          | : 6.25" W x 1.5" H x 6.25" L     |
| HANGING WEIGHT  | : 5.94 lb                        |
| LAMPING         |                                  |
| INPUT VOLTAGE : | 120V                             |