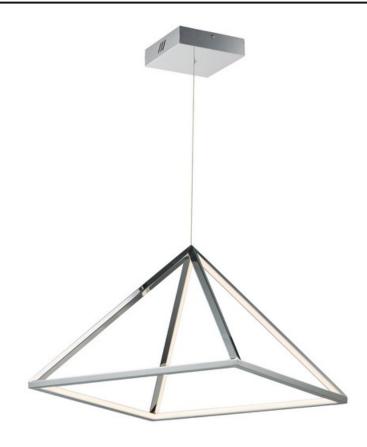

## **PRODUCT DESCRIPTION**

Triangular shaped frames of metal are finished in a mirror like Polished Chrome or Rose Gold. The inner side of these frames house LED strips that provide ample indirect and direct lighting for ultimate comfort and performance.

## **FINISHES OPTION**

Polished Chrome (PC)

MATERIAL Stainless Steel

RATINGS cETLus Dry Location