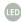

## MEASUREMENTS

DIMENSION : 7.75" L x 33.75" W x 5.25" H

MAX OAH : 120" OAH HANGING WEIGHT : 13 lb

LAMPING

LUMENS : 875 Rated

BULB : 1 x 1W LED LED , 10W Total

BULB INCLUDED : (Integrated)

DIMMABLE : No COLOR\_TEMP : 3500K