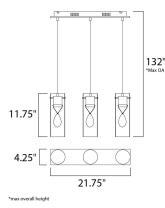

| MEASUREMENTS |  |
|--------------|--|
| DIMENSION    |  |
| MAX OAH      |  |

| HANGING WEIGHT |
|----------------|
| LAMPING        |
| INPUT VOLTAGE  |
| LUMENS         |

BULB

CRI

DIMMABLE

: 21.75" L x 4.25" W x 11.75" H : 132" OAH : 9.24 lb