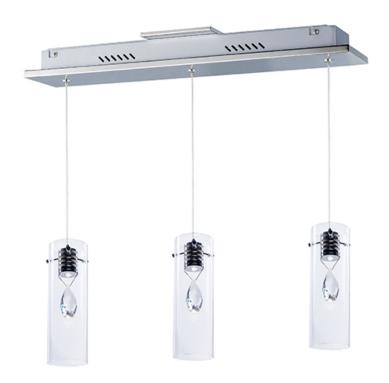

## **PRODUCT DESCRIPTION**

Elegant beveled crystal, almond pentalogue suspended inside clear glass cylinders, are brought to life by high powered 3W COB LEDs. These LEDs are cleverly concealed inside heat sink castings that are finished in Polished Chrome.

## **FINISHES OPTION**

Polished Chrome (PC)

GLASS Clear 18

MATERIAL Glass, Steel, Crystal

RATINGS cETLus Dry Location

ADDITIONAL OPERATING TEMPERATURE: -20°C (-4°F), 40°C (104°F)

Always consult a qualified electrician before installing any lighting product.