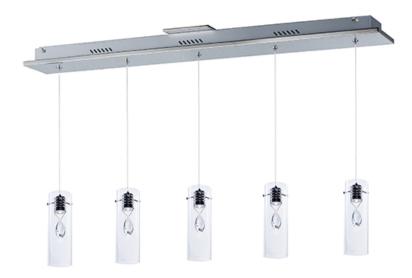

### PRODUCT DESCRIPTION

Elegant beveled crystal, almond pentalogue suspended inside clear glass cylinders, are brought to life by high powered 3W COB LEDs. These LEDs are cleverly concealed inside heat sink castings that are finished in Polished Chrome.

#### **FINISHES OPTION**

Polished Chrome (PC)

#### **GLASS**

Clear 18

#### MATERIAL

Glass, Steel, Crystal