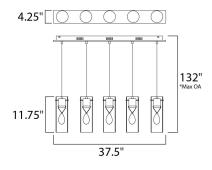

\*max overall height

# **MEASUREMENTS**

: 37.5" L x 4.25" W x 11.75" H **DIMENSION** 

: 132" OAH MAX OAH HANGING WEIGHT : 16.28 lb