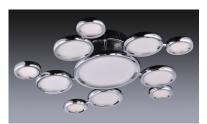

#### **PRODUCT DESCRIPTION**

A series of round Die Cast rings, finished in Polished Chrome, are edge lit with high quality LEDs. Many of the rings are adjustable, allowing for unique design arrangements and light to be directed where needed.

### **FINISHES OPTION**

Polished Chrome (PC)