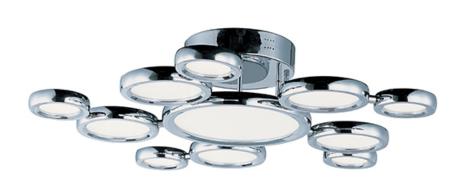

#### **PRODUCT DESCRIPTION**

A series of round Die Cast rings, finished in Polished Chrome, are edge lit with high quality LEDs. Many of the rings are adjustable, allowing for unique design arrangements and light to be directed where needed.

## **MEASUREMENTS**

DIMENSION : 32" L x 32" W x 6.25" H

HANGING WEIGHT : 16.5 lb

### **LAMPING**

INPUT VOLTAGE : 120V

LUMENS : 9,900 Rated

**BULB** : 11 x 110W LED PCB Integrated , 110W Total

BULB INCLUDED : (Integrated) DIMMABLE : Triac CL

COLOR\_TEMP : 3000K

### **FINISHES OPTION**

Polished Chrome (PC)