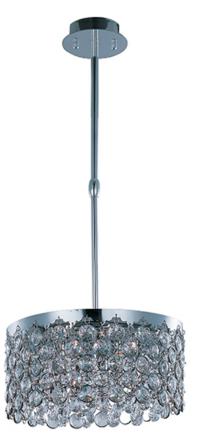

## **PRODUCT DESCRIPTION**

Interlinked bezels of Polished Chrome surround large scale crystal jewels which dazzle with brilliance when illuminated with the Xenon lamps included. Multiple strings of crystal with beveled pendant elegantly trim the inside adding a touch of elegance to your space.