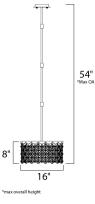

**MEASUREMENTS** 

DIMMABLE

| DIMENSION      |   |   |
|----------------|---|---|
| MAX OAH        |   |   |
| HANGING WEIGHT | Γ |   |
| LAMPING        |   |   |
| INPUT VOLTAGE  | : | V |
| LUMENS         | : | 2 |
| BULB           | : | 5 |

:16"W x8"H : 54" OAH : 17.82 lb

2,500 Rated : 5 x 40W Xenon G9 , 200W Total BULB INCLUDED : (Included) :Yes

**FINISHES OPTION** 

Polished Chrome (PC)

GLASS Crystal 20

ADDITIONAL **OPERATING TEMPERATURE:** -20°C (-4°F), 40°C (104°F)