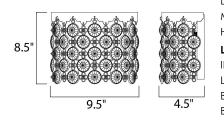

## MEASUREMENTS

Contemporary Lighting™

DIMENSION MAX OAH HANGING WEIGHT INPUT VOLTAGE : V LUMENS : 1 BULB : 2 BULB INCLUDED : (In DIMMABLE : Ye

: 9.5" W x 8.5" H x 4.5" Ext : 8.25" W x 8" H HT : 4.18 lb : V : 1,000 Rated