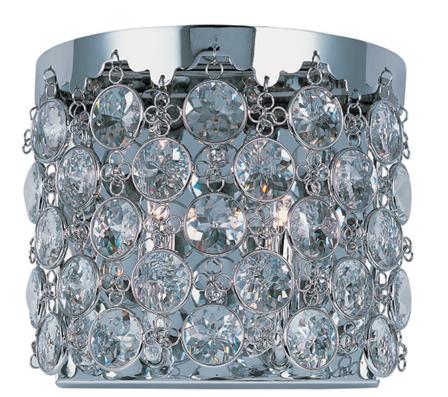

## **PRODUCT DESCRIPTION**

Interlinked bezels of Polished Chrome surround large scale crystal jewels which dazzle with brilliance when illuminated with the Xenon lamps included. Multiple strings of crystal with beveled pendant elegantly trim the inside adding a touch of elegance to your space.