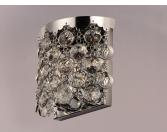

## **PRODUCT DESCRIPTION**

Interlinked bezels of Polished Chrome surround large scale crystal jewels which dazzle with brilliance when illuminated with the Xenon lamps included. Multiple strings of crystal with beveled pendant elegantly trim the inside adding a touch of elegance to your space.