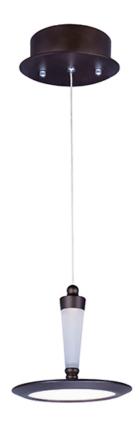

# **PRODUCT DESCRIPTION**

These low profile pendants, featuring edge lit technology for soft even illumination, are constructed of die cast aluminum and finished in your choice of Polished Chrome or Bronze. Frosted acrylic fonts adorn the top of each pendant and are illuminated by LED, located in the top casting.