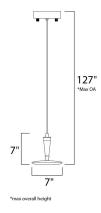

### **MEASUREMENTS**

DIMENSION : 7" L x 7" W x 7" H MAX OAH : 127" OAH

HANGING WEIGHT : 2.2 lb

LAMPING

INPUT VOLTAGE : 120V

LUMENS : 1,080 Rated

: 1 x 12W LED PCB Integrated, 12W Total **BULB** 

**BULB INCLUDED** : (Integrated) DIMMABLE : Triac CL : 80+ CRI CRI COLOR\_TEMP : 3000K