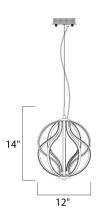

## **MEASUREMENTS**

**DIMENSION** : 12" L x 12" W x 14" H

MAX OAH : 134" OAH

CANOPY : 5.5" W x 2.5" H x 5.5" L

HANGING WEIGHT : 5.1 lb