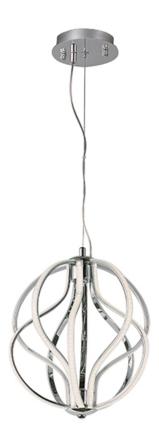

## **PRODUCT DESCRIPTION**

A sculpture of durable steel and aluminum channel is gracefully formed with offsetting waves of motion. This collection is fully dimmable for a great combination of form and function.

## **MEASUREMENTS**

**DIMENSION** : 12" L x 12" W x 14" H

MAX OAH : 134" OAH

CANOPY : 5.5" W x 2.5" H x 5.5" L

HANGING WEIGHT : 5.1 lb

#### **FINISHES OPTION**

Polished Chrome (PC)

## MATERIAL

Aluminum, Steel, Acrylic