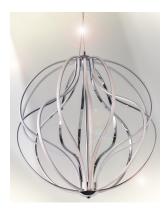

## **PRODUCT DESCRIPTION**

A sculpture of durable steel and aluminum channel is gracefully formed with offsetting waves of motion. This collection is fully dimmable for a great combination of form and function.

## MATERIAL

Aluminum, Steel, Acrylic