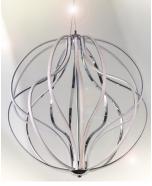

## **PRODUCT DESCRIPTION**

A sculpture of durable steel and aluminum channel is gracefully formed with offsetting waves of motion. This collection is fully dimmable for a great combination of form and function.

# **FINISHES OPTION**

Black (BK)

Polished Chrome (PC)

MATERIAL Aluminum, Steel, Acrylic

RATINGS cETLus Dry Location