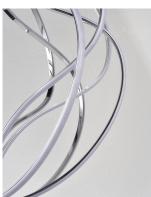

## **PRODUCT DESCRIPTION**

A sculpture of durable steel and aluminum channel is gracefully formed with offsetting waves of motion. This collection is fully dimmable for a great combination of form and function.

# **FINISHES OPTION**

Black (BK)

Polished Chrome (PC)

MATERIAL Aluminum, Steel, Acrylic

RATINGS cETLus Dry Location