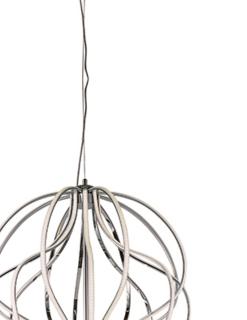

## **PRODUCT DESCRIPTION**

A sculpture of durable steel and aluminum channel is gracefully formed with offsetting waves of motion. This collection is fully dimmable for a great combination of form and function.

# **FINISHES OPTION**

Black (BK)

Polished Chrome (PC)

MATERIAL Aluminum, Steel, Acrylic

RATINGS cETLus Dry Location