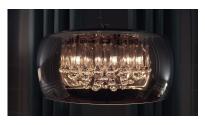

# PRODUCT DESCRIPTION

Bring a touch of contemporary style to any design space with the Sense Collection. The external mirrored glass enveloping a sphere of xenon emanates the heart and soul of the space it inhabits. With an added touch of elegance, the clean simple orb frame falls graciously from the ceiling on a gently swirling lifeline.

### GLASS

Mirror Chrome 81