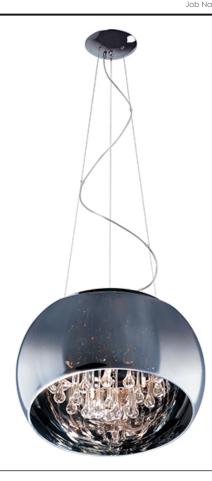

# PRODUCT DESCRIPTION

Bring a touch of contemporary style to any design space with the Sense Collection. The external mirrored glass enveloping a sphere of xenon emanates the heart and soul of the space it inhabits. With an added touch of elegance, the clean simple orb frame falls graciously from the ceiling on a gently swirling lifeline.