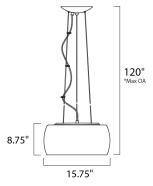

\*max overall height of fixture

# **MEASUREMENTS**

DIMENSION : 15.75" W x 8.75" H

MAX OAH : 120" OAH HANGING WEIGHT : 10.45 lb