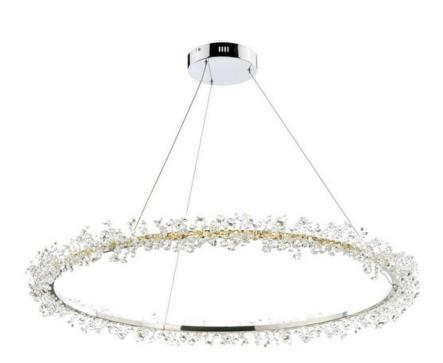

## PRODUCT DESCRIPTION

Rings of Polished Chrome are fitted with an array of Beveled Crystal accents that come to life when illuminated by LED strips. The rings can be adjusted to create and spectacular display, sure to bring compliments to sense of style and taste.

# **MEASUREMENTS**

DIMENSION : 34" L x 34" W x 3" H

MAX OAH : 120" OAH

CANOPY : 7" W x 1.5" H x 7" L

HANGING WEIGHT : 14.3 lb