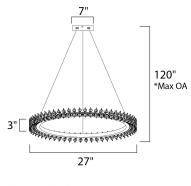

\*max overall height

# **MEASUREMENTS**

DIMENSION : 34" L x 34" W x 3" H

MAX OAH : 120" OAH

CANOPY : 7" W x 1.5" H x 7" L

HANGING WEIGHT : 14.3 lb