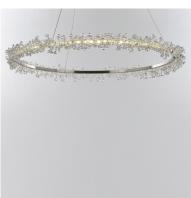

## PRODUCT DESCRIPTION

Rings of Polished Chrome are fitted with an array of Beveled Crystal accents that come to life when illuminated by LED strips. The rings can be adjusted to create and spectacular display, sure to bring compliments to sense of style and taste.

# **MEASUREMENTS**

DIMENSION : 34" L x 34" W x 3" H

MAX OAH : 120" OAH

CANOPY : 7" W x 1.5" H x 7" L

HANGING WEIGHT : 14.3 lb