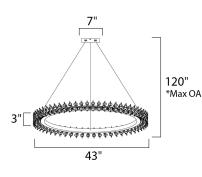

\*max overall height

## MEASUREMENTS

DIMENSION MAX OAH

HANGING WEIGHT

LAMPING

Contemporary Lighting™

CANOPY

INPUT VOLTAGE : 120V LUMENS BULB BULB INCLUDED DIMMABLE CRI COLOR\_TEMP

: 43" L x 43" W x 3" H : 120" OAH : 7"W x 1.5"H x 7"L : 18.92 lb

: 2,660 Rated : 1 x 38W LED PCB Integrated , 38W Total : (Integrated) : Triac CL :90+ CRI : 4000K