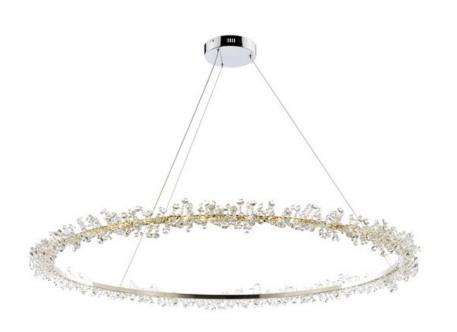

## **PRODUCT DESCRIPTION**

Rings of Polished Chrome are fitted with an array of Beveled Crystal accents that come to life when illuminated by LED strips. The rings can be adjusted to create and spectacular display, sure to bring compliments to sense of style and taste.