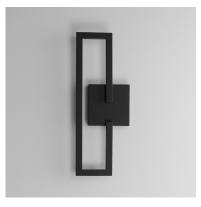

### **PRODUCT DESCRIPTION**

A cubist work of art, the Penrose collection carefully calculates the structural form of a cube space when corners do not meet. This tracery of this shape is emphasized by its dedicated LED light source housed within aluminum channels and then cast in various directions. Available in Matte Black or Gold, this series is a feat of human engineering in design. Translating a mathematical challenge into a sculptural work of art with the function of delivering light to interior spaces.