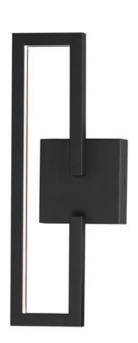

### **PRODUCT DESCRIPTION**

A cubist work of art, the Penrose collection carefully calculates the structural form of a cube space when corners do not meet. This tracery of this shape is emphasized by its dedicated LED light source housed within aluminum channels and then cast in various directions. Available in Matte Black or Gold, this series is a feat of human engineering in design. Translating a mathematical challenge into a sculptural work of art with the function of delivering light to interior spaces.