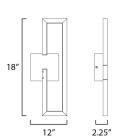

# **MEASUREMENTS**

: 7" W x 18" H x 2.25" Ext DIMENSION

MAX OAH : 5" W x 5" H : 1.94 lb HANGING WEIGHT

LAMPING

INPUT VOLTAGE : 120-277V

LUMENS : 700 Rated (490 Del.)

BULB : 1 x 14W LED DC Integrated , 14W Total