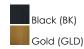

A cubist work of art, the Penrose collection carefully calculates the structural form of a cube space when corners do not meet. This tracery of this shape is emphasized by its dedicated LED light source housed within aluminum channels and then cast in various directions. Available in Matte Black or Gold, this series is a feat of human engineering in design. Translating a mathematical challenge into a sculptural work of art with the function of delivering light to interior spaces.



# **MEASUREMENTS**

: 7" W x 18" H x 2.25" Ext DIMENSION

MAX OAH : 5" W x 5" H : 1.94 lb HANGING WEIGHT

LAMPING

INPUT VOLTAGE : 120-277V

LUMENS : 700 Rated (490 Del.)

BULB : 1 x 14W LED DC Integrated , 14W Total

**BULB INCLUDED** : (Integrated) : 90 CRI CRI COLOR\_TEMP : 3000K

#### **FINISHES OPTION**



## MATERIAL

Aluminum, Steel

#### **RATINGS**

Damp Location ADA





### **ADDITIONAL**

INSTALL UP/DOWN: Any **OPERATING TEMPERATURE:** -20°C (-4°F), 40°C (104°F)

Always consult a qualified electrician before installing any lighting product.



WESTERN DISTRIBUTION CENTER (HEADQUARTER) 253 NORTH VINELAND AVE I CITY OF INDUSTRY, CA 91746

# **EASTERN DISTRIBUTION CENTER**