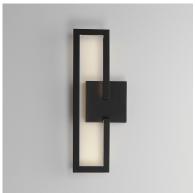

### **PRODUCT DESCRIPTION**

A cubist work of art, the Penrose collection carefully calculates the structural form of a cube space when corners do not meet. This tracery of this shape is emphasized by its dedicated LED light source housed within aluminum channels and then cast in various directions. Available in Matte Black or Gold, this series is a feat of human engineering in design. Translating a mathematical challenge into a sculptural work of art with the function of delivering light to interior spaces.