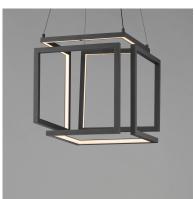

## **PRODUCT DESCRIPTION**

A cubist work of art, the Penrose collection carefully calculates the structural form of a cube space when corners do not meet. This tracery of this shape is emphasized by its dedicated LED light source housed within aluminum channels and then cast in various directions. Available in Matte Black or Gold, this series is a feat of human engineering in design. Translating a mathematical challenge into a sculptural work of art with the function of delivering light to interior spaces.