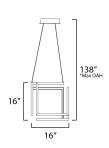

\*max overall height

## **MEASUREMENTS**

DIMENSION : 16" L x 16" W x 16" H

MAX OAH : 138" OAH HANGING WEIGHT : 8.16 lb