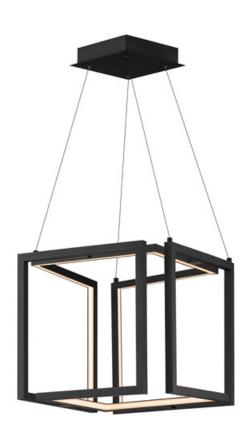

## **PRODUCT DESCRIPTION**

A cubist work of art, the Penrose collection carefully calculates the structural form of a cube space when corners do not meet. This tracery of this shape is emphasized by its dedicated LED light source housed within aluminum channels and then cast in various directions. Available in Matte Black or Gold, this series is a feat of human engineering in design. Translating a mathematical challenge into a sculptural work of art with the function of delivering light to interior spaces.