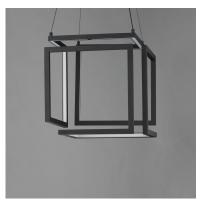

## **PRODUCT DESCRIPTION**

A cubist work of art, the Penrose collection carefully calculates the structural form of a cube space when corners do not meet. This tracery of this shape is emphasized by its dedicated LED light source housed within aluminum channels and then cast in various directions. Available in Matte Black or Gold, this series is a feat of human engineering in design. Translating a mathematical challenge into a sculptural work of art with the function of delivering light to interior spaces.