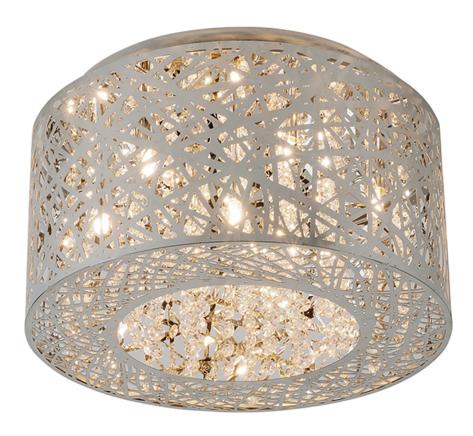

### PRODUCT DESCRIPTION

Legendary meets contemporary with the Inca Collection. Reminiscent of the mythical tales of Incan treasures, the fixtures offer brilliantly shining crystal enclosed within a precision laser-cut sheath that cannot be duplicated. The glow of the light from within casts a beautifully radiant shine that adorns the outer permeable layer.