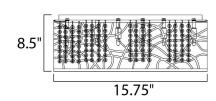

## **MEASUREMENTS**

DIMENSION : 15.75" W x 8.75" H

HANGING WEIGHT : 8 lb

LAMPING

INPUT VOLTAGE :120V

BULB : 7 x W LED G9, 0W Total

DIMMABLE : Yes