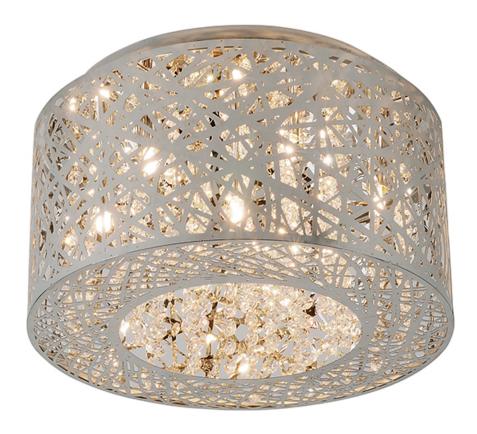

### PRODUCT DESCRIPTION

Legendary meets contemporary with the Inca Collection. Reminiscent of the mythical tales of Incan treasures, the fixtures offer brilliantly shining crystal enclosed within a precision laser-cut sheath that cannot be duplicated. The glow of the light from within casts a beautifully radiant shine that adorns the outer permeable layer.

# **MEASUREMENTS**

DIMENSION : 15.75" W x 8.75" H

HANGING WEIGHT : 8 lb

LAMPING

INPUT VOLTAGE : 120V

**LUMENS** : 3,150 Rated (2,800 Del.) **BULB** : 7 x 4W LED G9 , 28W Total

BULB INCLUDED : (Included)

DIMMABLE : Yes CRI : 80+ CRI COLOR\_TEMP : 3000K