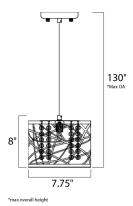

## **MEASUREMENTS**

DIMENSION : 7.75" L x 7.75" W x 8" H

MAX OAH : 125" OAH

: 4.7" W x 0.8" H x 4.7" L CANOPY

: 1.98 lb HANGING WEIGHT