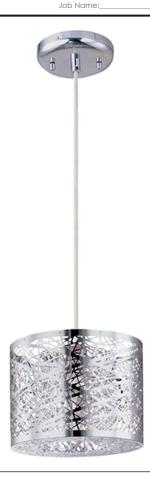

# PRODUCT DESCRIPTION

Legendary meets contemporary with the Inca Collection. Reminiscent of the mythical tales of Incan treasures, the fixtures offer brilliantly shining crystal enclosed within a precision laser-cut sheath that cannot be duplicated. The glow of the light from within casts a beautifully radiant shine that adorns the outer permeable layer.

### **FINISHES OPTION**

Polished Chrome (PC)

## GLASS

Clear and White 10

## MATERIAL

Stainless Steel, Steel